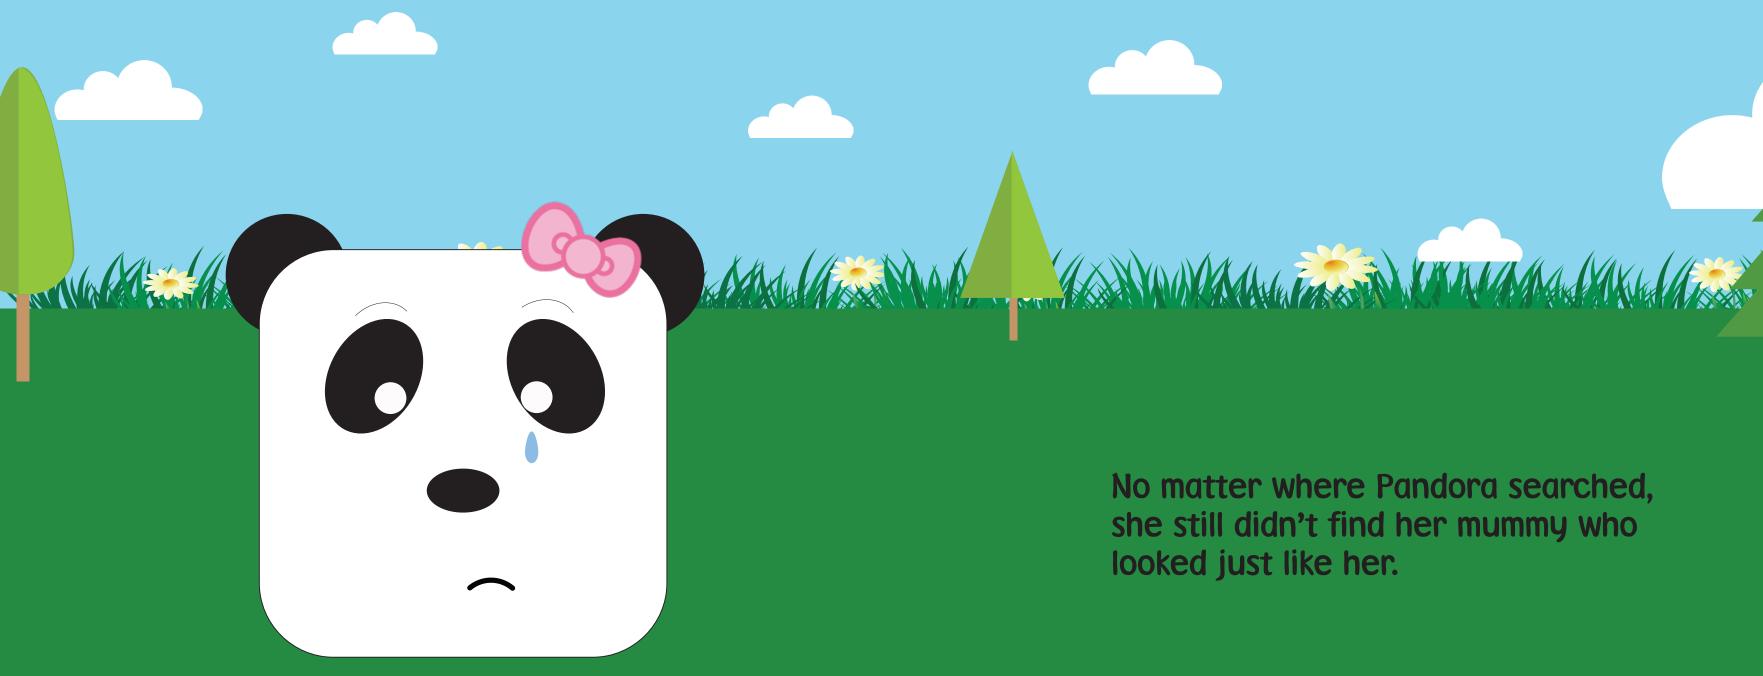

## This Book Belongs to:

This is Pandora; she has a brother called Alex and a mummy.

Panda loves to sleep, one day she slept for a long time.

was alone.

## But when she woke up her mummy and brother were gone, Pandora









First Pandora met Mrs Polar Bear. "Oh Mrs Polar Bear", she cried, "You have white fur just like me, are you my mummy?"

"I'm sorry", sighed Mrs Polar Bear "I do not have beautiful black ears like you".





Pandora next meets Mrs Red Panda, "Oh Mrs Red Panda", she cried. "You look like me, are you my mummy?"



"I'm sorry", sighed Mrs Red Panda "I have red fur and you have white fur".





Pandora was alone again and started to cry, but Mrs Rabbit hoped over and asked, "Are you ok their little panda?"

"I cannot find my mummy," replied Pandora.





When they sat down to talk, Mrs Rabbit turned to Pandora and said "Pandora maybe I could be your mummy?"

"You" Pandora cried.

"But you don't look like me, with my big beautiful eyes and white fur" said Pandora.

"My goodness" said Mrs Rabbit, "I do not have all those things you have, but I have a fluffy tail and big floppy ears, but these floppy ears are what makes me different to you".

"Maybe my childre family".



"Maybe my children can change your mind, come on meet my





Don't mix bad words with your bad mood. You will have many opportunites to change your mood. But you will never get the opporunity to replace the word