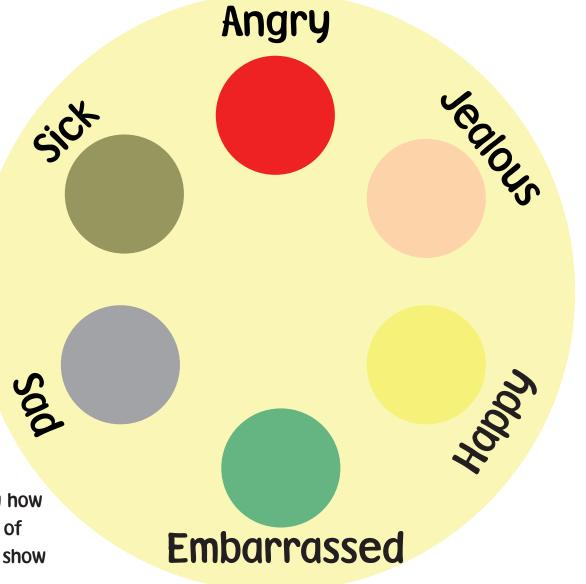

When you we you feel just

When you want to say how you feel just pick one of these mood circles to show your career.

Mrs Rabbit cooked dinner whilst the Pandora played with her new family.

And now Pandora was very happy that her new mummy loved Pandora the same as she loved Ellie and Kat.