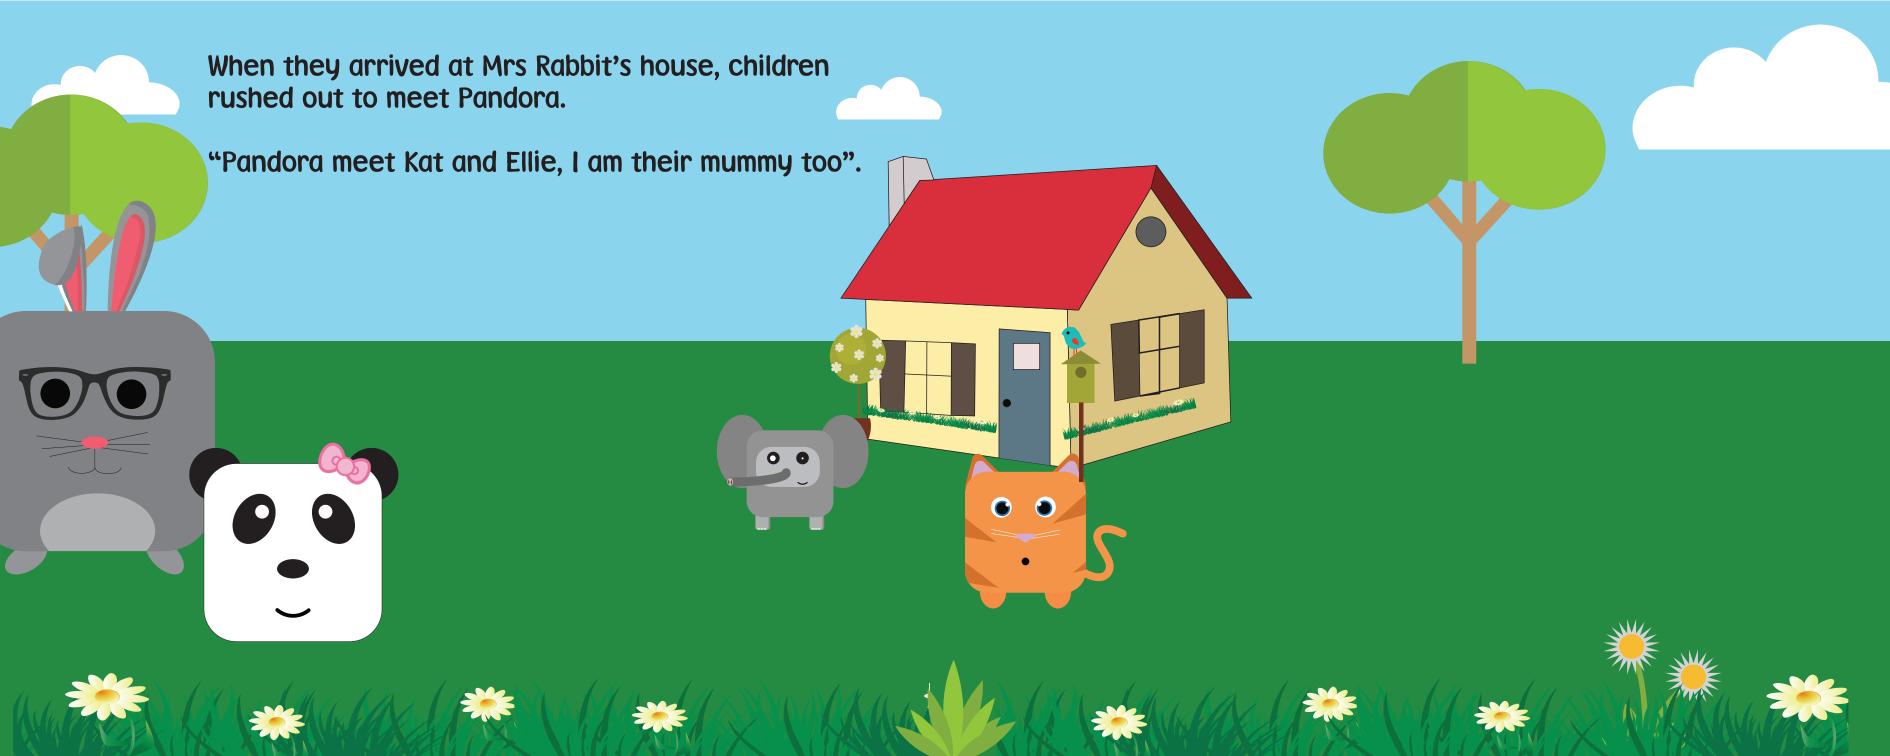

"Maybe my children can change your mind, come on meet my

Don't mix bad words with your bad mood. You will have many opportunites to change your mood. But you will never get the opporunity to replace the words you said.