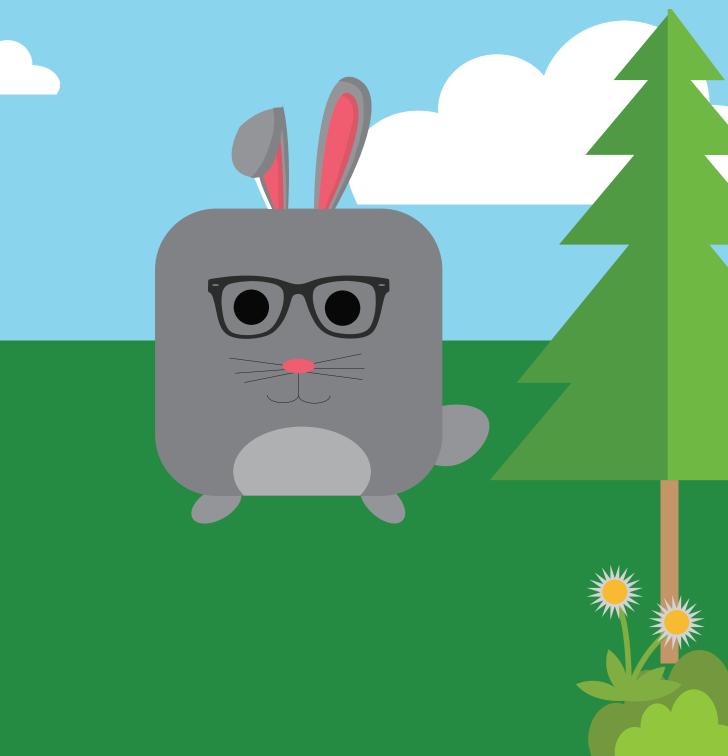

"I cannot find my mummy," replied Pandora.

When they sat down to talk, Mrs Rabbit turned to Pandora and said "Pandora maybe I could be your mummy?"

"You" Pandora cried.

"But you don't look like me, with my big beautiful eyes and white fur" said Pandora.

"My goodness" said Mrs Rabbit, "I do not have all those things you have, but I have a fluffy tail and big floppy ears, but these floppy ears are what makes me different to you".

"Maybe my childre family".