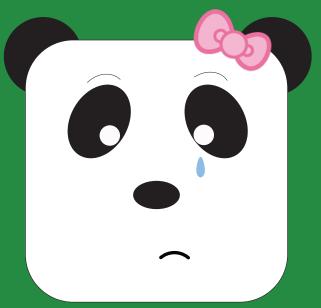

## This Book Belongs to:

This is Pandora; she has a brother called Alex and a mummy.

Panda loves to sleep, one day she slept for a long time.

was alone.

## But when she woke up her mummy and brother were gone, Pandora

First Pandora met Mrs Polar Bear. "Oh Mrs Polar Bear", she cried, "You have white fur just like me, are you my mummy?"

"I'm sorry", sighed Mrs Polar Bear "I do not have beautiful black ears like you".