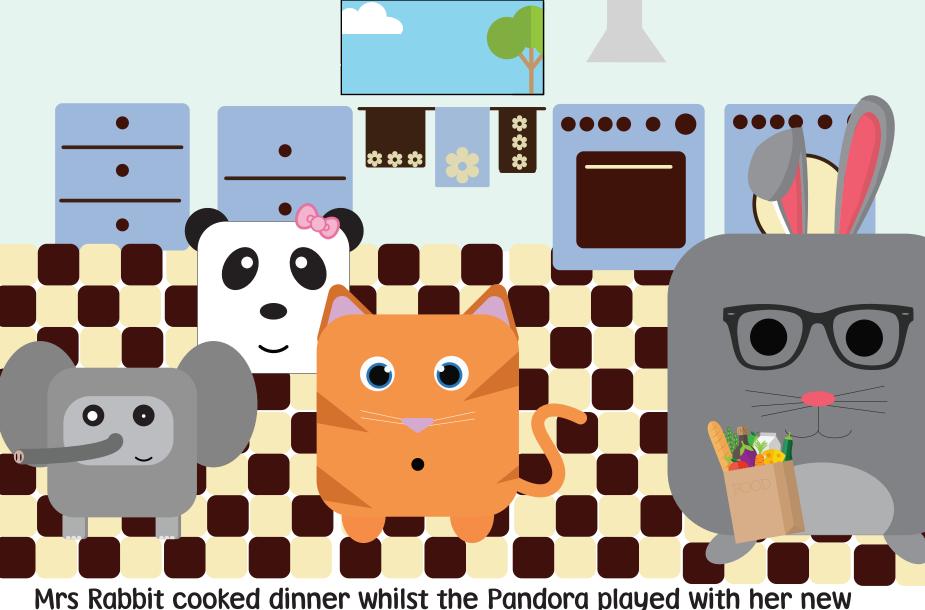

When you we you feel just

When you want to say how you feel just pick one of these mood circles to show your career.

Mrs Rabbit cooked dinner whilst the Pandora played with her new family.

And now Pandora was very happy that her new mummy loved Pandora the same as she loved Ellie and Kat.